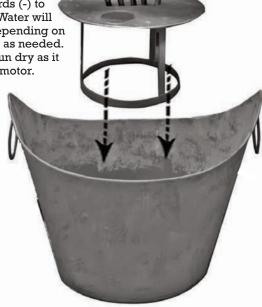

## Step 1

Connect tubing from fountain feature to intake on pump.
Place pump inside base of fountain. Feed plug through circular hole in fountain frame.
Place top of fountain into the base.
Fill base with water making sure pump is fully submerged.

Step 2

Plug in fountain and adjust water flow as needed. Move the switch towards (+) to increase flow rate and towards (-) to decrease flow rate. Water will naturally evaporate depending on conditions. Add water as needed. Never let the pump run dry as it will damage the motor.