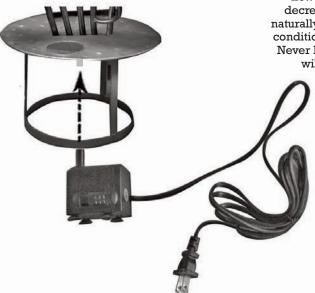

## Step 1

Connect tubing from fountain feature to intake on pump.
Place pump inside base of fountain. Feed plug through circular hole in fountain frame.
Place top of fountain into the base.
Fill base with water making sure pump is fully submerged.

Step 2

Plug in fountain and adjust water flow as needed. Move the switch towards (+) to increase flow rate and towards (-) to decrease flow rate. Water will naturally evaporate depending on conditions. Add water as needed. Never let the pump run dry as it will damage the motor.